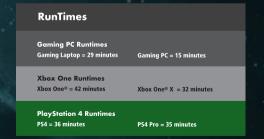

the world are disconnected unexpectedly due to power outages and fluctuations, with game progress and online matches unexpectedly lost. PowerShield's all new Gaming UPS is designed for one purpose - to help gamers #stayinthegame.



#### **Exclusively Designed for Gaming**

Specially designed UPS to protect online gaming



#### **Customised RGB Panel Lighting**

Customisable, programmable RGB lighting panels show UPS status



#### **Removable LCD Display**

Bluetooth communication allows the LCD display to be docked or removed for easy viewing.



#### 2 x USB Charger Ports

USB charger ports (5V 3A, type A/type C) for device charging.









### STATUS AT A GLANCE

View CPU status at a glance with the dockable Bluetooth LCD display. Programmable LED Lights show UPS Status.













\*CPU monitoring software available only for Windows OS.

Easy access front USB ports

GLADIATOR

Power Shield

Customisable LED lights show operation mode: •On/AVR/Battery Backup



See battery charge, outputs and load levels at a glance with the dockable bluetooth LCD display. Get real-time alerts for CPU speed, temperature & utilisation.

## PLUG, PLAY, CUSTOMISE!





**Plug and Play** 



6 x Australian surge protection and backup outlets





AVR

Automatic Voltage Regulation Protection from power fluctuations



Sine wave power protection for sensitive gaming equipment

FREE 30 Day Trial with Purchase!



### PROGRAMMABLE LED LIGHTS SHOW UPS STATUS



Australian Designed Power Protection Solutions

#stayinthegame