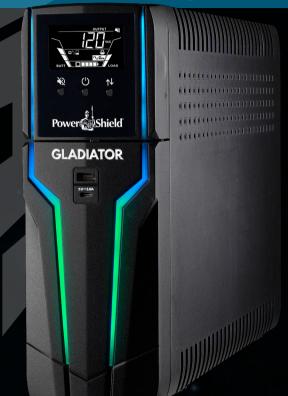

# **Gladiator Gaming UPS**

Every second of the day gamers around the world are disconnected unexpectedly due to power outages and fluctuations, with game progress and online matches unexpectedly lost. PowerShield's all new Gaming UPS is designed for one purpose - to help gamers #stayinthegame.

#### **Customised RGB Panel Lighting**

Customisable, programmable RGB lighting panels show UPS status

#### **Removable LCD Display**

Bluetooth communication allows the LCD display to be docked or removed for easy viewing.

GLADIATOR

Power Shield

Customisable LED lights show operation mode: •On/AVR/Battery Backup

See battery charge, outputs and load levels at a glance with the dockable bluetooth LCD display. Get real-time alerts for CPU speed, temperature & utilisation.

### PROGRAMMABLE LED LIGHTS SHOW UPS STATUS

Australian Designed Power Protection Solutions

#stayinthegame